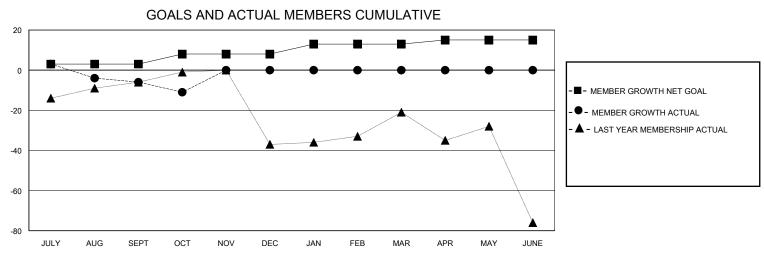

## MONTHLY MEMBERSHIP PROGRESS REPORT

District 36 G

GMT: LOCATION OREGON GMT CA

| Clubs         |               |             |               | Members               |                        |                         |                                                    |  |
|---------------|---------------|-------------|---------------|-----------------------|------------------------|-------------------------|----------------------------------------------------|--|
|               | RESULTS FOR   | R 2024-2025 |               | RESULTS FOR 2024-2025 |                        |                         |                                                    |  |
| QUARTER       | NEW CLUB GOAL | NEW CLUBS   | DROPPED CLUBS | QUARTER MEMB          | SER GROWTH NET<br>GOAL | MEMBER GROWTH<br>ACTUAL | DROPPED<br>MEMBERS ACTUAL<br>(including transfers) |  |
| JULY/AUG/SEPT | 0             | 0           | 0             | JULY/AUG/SEPT         | 3                      | 15                      | 13                                                 |  |
| OCT/NOV/DEC   | 1             | 0           | 0             | OCT/NOV/DEC           | 5                      | 1                       | 6                                                  |  |
| JAN/FEB/MAR   | 0             | 0           | 0             | JAN/FEB/MAR           | 5                      | 0                       | 0                                                  |  |
| APR/MAY/JUNE  | 0             | 0           | 0             | APR/MAY/JUNE          | 2                      | 0                       | 0                                                  |  |