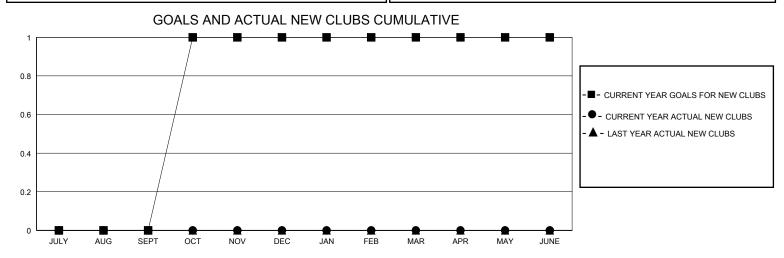

## MONTHLY MEMBERSHIP PROGRESS REPORT

District 36 G

GMT: LOCATION OREGON GMT CA

| Clubs         |               |             |               | Members               |                        |                         |                                                    |  |
|---------------|---------------|-------------|---------------|-----------------------|------------------------|-------------------------|----------------------------------------------------|--|
|               | RESULTS FOR   | R 2024-2025 |               | RESULTS FOR 2024-2025 |                        |                         |                                                    |  |
| QUARTER       | NEW CLUB GOAL | NEW CLUBS   | DROPPED CLUBS | QUARTER MEMB          | SER GROWTH NET<br>GOAL | MEMBER GROWTH<br>ACTUAL | DROPPED<br>MEMBERS ACTUAL<br>(including transfers) |  |
| JULY/AUG/SEPT | 0             | 0           | 0             | JULY/AUG/SEPT         | 3                      | 15                      | 13                                                 |  |
| OCT/NOV/DEC   | 1             | 0           | 0             | OCT/NOV/DEC           | 5                      | 1                       | 6                                                  |  |
| JAN/FEB/MAR   | 0             | 0           | 0             | JAN/FEB/MAR           | 5                      | 0                       | 0                                                  |  |
| APR/MAY/JUNE  | 0             | 0           | 0             | APR/MAY/JUNE          | 2                      | 0                       | 0                                                  |  |